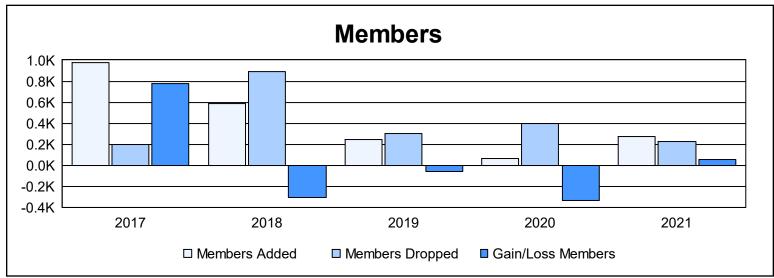

District 388 As of June 2021 Cumulative

| Year      | New<br>Clubs | Dropped<br>Clubs | Gain/<br>Loss<br>Clubs | New<br>Members | Charter<br>Members | Reinstate<br>Members | Transfer<br>Members | Total<br>Member<br>Added | Total<br>Members<br>Dropped | Gain/<br>Loss<br>Members |
|-----------|--------------|------------------|------------------------|----------------|--------------------|----------------------|---------------------|--------------------------|-----------------------------|--------------------------|
| 2016-2017 | 9            | 1                | 8                      | 593            | 373                | 5                    | 4                   | 975                      | 200                         | 775                      |
| 2017-2018 | 5            | 1                | 4                      | 395            | 168                | 8                    | 14                  | 585                      | 895                         | -310                     |
| 2018-2019 | 0            | 1                | -1                     | 225            | 5                  | 4                    | 10                  | 244                      | 304                         | -60                      |
| 2019-2020 | 0            | 1                | -1                     | 27             | 22                 | 7                    | 7                   | 63                       | 395                         | -332                     |
| 2020-2021 | 0            | 0                | 0                      | 260            | 1                  | 9                    | 3                   | 273                      | 221                         | 52                       |
| Average   | 3            | 1                | 2                      | 300            | 114                | 7                    | 8                   | 428                      | 403                         | 25                       |